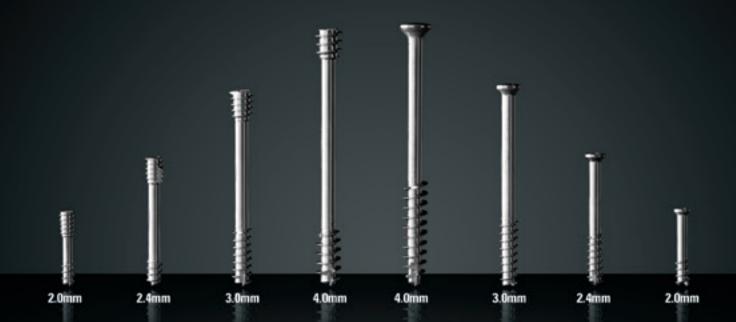

## Implant Size Options

#### **CANNULATED HEADED IMPLANTS**

319-20xx 2.0mm x 6mm-14mm (1mm increments) 2.0mm x 16mm-42mm (2mm increments) 2.4mm x 6mm-14mm (1mm increments) 2.4mm x 16mm-50mm (2mm increments) 319-30xx 3.0mm x 10mm-40mm (2mm increments)

319-40xx 4.0mm x 12mm-52mm (2mm increments)

#### **CANNULATED HEADLESS IMPLANTS**

317-20xx 2.0mm x 10mm-14mm (1mm increments) 2.0mm x 16mm-42mm (2mm increments) 317-24xx 2.4mm x 10mm-14mm (1mm increments) 2.4mm x 16mm-50mm (2mm increments) 317-30xx 3.0mm x 10mm-14mm (1mm increments) 3.0mm x 16mm-40mm (2mm increments) 317-40xx 4.0mm x 12mm-52mm (2mm increments)