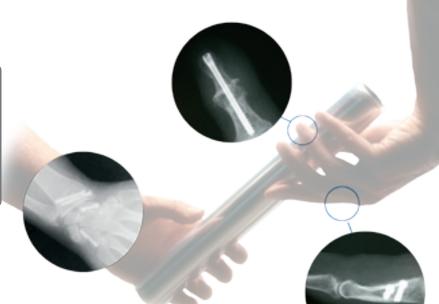

The ExtremiFix cannulated screw system offers 2.0, 2.4, 3.0 and 4.0mm cannulated screws in both headed and headless screw options to treat a variety of indications in the upper extremity. The ExtremiFix system is carefully engineered to encompass the following features and benefits:

- Titanium screws designed to provide superior bone purchase and excellent compression
- Self drilling and self tapping screws to facilitate the surgical technique
- Reverse cutting flutes to ease screw removal
- · Low profile screw heads reduce soft tissue irritation
- Headless screws to facilitate countersinking, and feature a small trailing thread diameter
- Variety of sizes, from 2.0 mm for hand fractures and fusions to 4.0 mm for elbow injuries
- 1 system with 2 types of screws, allows for intra-operative decisions
- Tapered driver stems to facilitate percutaneous implantation
- 1mm screw implant size options